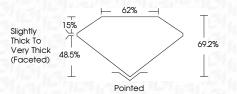

| I <sup>1-3</sup> |
|--|------------------------|--------------------------------|---------------------------|----------------------|------------------|
|  | Internally<br>Flawless | Very Very<br>Slightly Included | Very<br>Slightly Included | Slightly<br>Included | Included         |

### COLOR

| Е | F | G | Н | I | J | Faint | Very Light | Light |
|---|---|---|---|---|---|-------|------------|-------|
|---|---|---|---|---|---|-------|------------|-------|



Sample Image Used



© IGI 2020, International Gemological Institute

FD - 10 20





LG620455702

VVS 2

(159) LG620455702

Description LABORATORY GROWN

DIAMOND

Shape and Cutting Style SQUARE CUSHION BRILLIANT

Measurements 6.52 X 6.30 X 4.36 MM

**GRADING RESULTS** 

Clarity Grade

Carat Weight 1.50 CARAT
Color Grade D



### ADDITIONAL GRADING INFORMATION

 Polish
 EXCELENT

 Symmetry
 EXCELLENT

 Fluorescence
 NONE

Comments: This Laboratory Grown Diamond was created by Chemical Vapor Deposition (CVD) growth process and may include post-growth treatment.

туре п

Inscription(s)