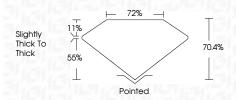

cs. Green symbols indicate external characteristics.

## **GRADING SCALES**

## CLARITY

| IF                     | VVS <sup>1-2</sup>             | VS <sup>1-2</sup>         | SI 1-2               | I 1 - 3  |
|------------------------|--------------------------------|---------------------------|----------------------|----------|
| Internally<br>Flawless | Very Very<br>Slightly Included | Very<br>Slightly Included | Slightly<br>Included | Included |

#### COLOR

| E | F | G | Н | I | J | Faint | Very Light | Light |
|---|---|---|---|---|---|-------|------------|-------|
|---|---|---|---|---|---|-------|------------|-------|



Sample Image Used



© IGI 2020, International Gemological Institute

FD - 10 20





**GRADING RESULTS** 

Carat Weight 1.19 CARAT Color Grade Clarity Grade VS 1



#### ADDITIONAL GRADING INFORMATION

| Polish       | EXCELLEN |
|--------------|----------|
| Symmetry     | EXCELLEN |
| Fluorescence | NON      |

(国) LG620462950 Inscription(s) Comments: As Grown - No indication of post-growth

This Laboratory Grown Diamond was created by High Pressure High Temperature (HPHT) growth process. Type II