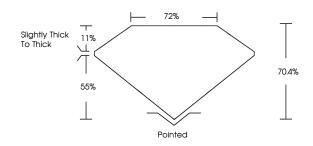

LG620462950

DIAMOND

PRINCESS CUT

1.19 CARAT

**EXCELLENT EXCELLENT** 

131 LG620462950

NONE

D

VS 1

LABORATORY GROWN

5.84 X 5.71 X 4.02 MM

Report verification at igi.org

# **ELECTRONIC COPY**

## LABORATORY GROWN DIAMOND REPORT

February 20, 2024

IGI Report Number

Description

Shape and Cutting Style

Measurements **GRADING RESULTS** 

Carat Weight

Color Grade

Clarity Grade

ADDITIONAL GRADING INFORMATION

Polish

Symmetry

Fluorescence

Inscription(s) Comments: As Grown - No indication of post-growth

treatment This Laboratory Grown Diamond was created by High Pressure High Temperature (HPHT) growth process.

Type II

**PROPORTIONS** 



#### **CLARITY CHARACTERISTICS**



## **KEY TO SYMBOLS**

Red symbols indicate internal characteristics. Green symbols indicate external characteristics.

## **GRADING SCALES**

## CLARITY

| IF                     | VVS <sup>1-2</sup>             | VS <sup>1-2</sup>         | SI 1-2               | I 1 - 3  |
|------------------------|--------------------------------|---------------------------|----------------------|----------|
| Internally<br>Flawless | Very Very<br>Slightly Included | Very<br>Slightly Included | Slightly<br>Included | Included |

#### COLOR

| E | F | G | Н | I | J | Faint | Very Light | Light |
|---|---|---|---|---|---|-------|------------|-------|
|---|---|---|---|---|---|-------|------------|-------|



Sample Image Used



© IGI 2020, International Gemological I