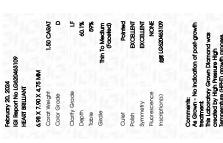

### LABORATORY GROWN DIAMOND REPORT

February 20, 2024

IGI Report Number LG620463109

Description LABORATORY GROWN

DIAMOND

Shape and Cutting Style HEART BRILLIANT

Measurements 6.98 X 7.90 X 4.75 MM

**GRADING RESULTS** 

Carat Weight 1.50 CARAT

Color Grade D

Clarity Grade INTERNALLY FLAWLESS

### ADDITIONAL GRADING INFORMATION

Polish **EXCELLENT** 

Symmetry **EXCELLENT** 

Fluorescence NONE

Inscription(s) IGI LG620463109

Comments: As Grown - No indication of post-growth

treatment.

This Laboratory Grown Diamond was created by High Pressure High Temperature (HPHT) growth process.

## ADDITIONAL GRADING INFORMATION

Polish EXCELLENT
Symmetry EXCELLENT
Fluorescence NONE

Inscription(s)

Comments: As Grown - No indication of post-growth

treatmen

This Laboratory Grown Diamond was created by High Pressure High Temperature (HPHT) growth process. Type II