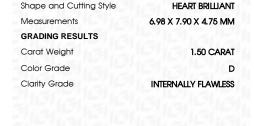

### LABORATORY GROWN DIAMOND REPORT

February 20, 2024

IGI Report Number LG620463109

Description LABORATORY GROWN

DIAMOND

Shape and Cutting Style HEART BRILLIANT

Measurements 6.98 X 7.90 X 4.75 MM

**GRADING RESULTS** 

Carat Weight 1.50 CARAT

Color Grade D

Clarity Grade INTERNALLY FLAWLESS