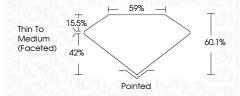

### LABORATORY GROWN DIAMOND REPORT

February 20, 2024

IGI Report Number LG620463109

Description LABORATORY GROWN

DIAMOND

Shape and Cutting Style HEART BRILLIANT

Measurements 6.98 X 7.90 X 4.75 MM

**GRADING RESULTS** 

### **PROPORTIONS**

LG620463109 Report verification at igi.org