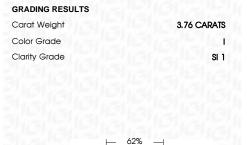

**GRADING RESULTS** 

Measurements

Carat Weight 3.76 CARATS

Color Grade

Clarity Grade SI 1