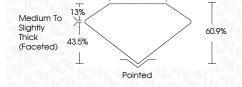

growth process and may include post-growth treatment.

Type IIa

## **PROPORTIONS**



#### CLARITY CHARACTERISTICS





### **KEY TO SYMBOLS**

Red symbols indicate internal characteristics. Green symbols indicate external characteristics.

### **GRADING SCALES**

DEFGHIJ

### CLARITY

COLOR

| IF                     | VVS 1-2                        | VS <sup>1-2</sup>         | SI 1-2               | I <sup>1-3</sup> |
|------------------------|--------------------------------|---------------------------|----------------------|------------------|
| Internally<br>Flawless | Very Very<br>Slightly Included | Very<br>Slightly Included | Slightly<br>Included | Included         |

Faint

Very Light

Light



Sample Image Used



© IGI 2020, International Gemological Institute

FD - 10 20







# ADDITIONAL GRADING INFORMATION

| Polish         | EXCELLENT       |  |  |
|----------------|-----------------|--|--|
| Symmetry       | EXCELLENT       |  |  |
| Fluorescence   | NONE            |  |  |
| Inscription(s) | (5) LG620471475 |  |  |

Comments: This Laboratory Grown Diamond was created by Chemical Vapor Deposition (CVD) growth process and may include post-growth treatment. Type Ila