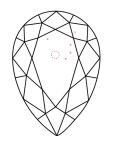

#### CLARITY CHARACTERISTICS

### **KEY TO SYMBOLS**

Red symbols indicate internal characteristics. Green symbols indicate external characteristics.