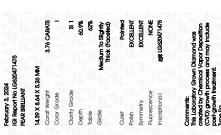

### LABORATORY GROWN DIAMOND REPORT

February 3, 2024

IGI Report Number LG620471475

Description

LABORATORY GROWN DIAMOND

PEAR BRILLIANT

Shape and Cutting Style

14.39 X 8.64 X 5.26 MM

**GRADING RESULTS** 

Measurements

Carat Weight 3.76 CARATS

Color Grade

Clarity Grade SI 1

### ADDITIONAL GRADING INFORMATION

Polish **EXCELLENT** 

Symmetry **EXCELLENT** 

Fluorescence NONE

Inscription(s) (G) LG620471475

Comments: This Laboratory Grown Diamond was created by Chemical Vapor Deposition (CVD) growth process and may include post-growth treatment.