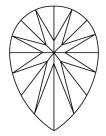

BRILLIANT 14.39 X 8.64 X 5.26 MM

DIAMOND

LABORATORY GROWN

February 3, 2024

Description

Measurements

IGI Report Number

Shape and Cutting Style

# **ELECTRONIC COPY**

### LABORATORY GROWN DIAMOND REPORT

February 3, 2024

IGI Report Number LG620471475

Description

LABORATORY GROWN DIAMOND

PEAR BRILLIANT

Shape and Cutting Style

14.39 X 8.64 X 5.26 MM

**GRADING RESULTS** 

Measurements

Carat Weight 3.76 CARATS

Color Grade

Clarity Grade SI 1

### ADDITIONAL GRADING INFORMATION

Polish **EXCELLENT** 

Symmetry **EXCELLENT** 

Fluorescence NONE

Inscription(s) (G) LG620471475

Comments: This Laboratory Grown Diamond was created by Chemical Vapor Deposition (CVD) growth process and may include post-growth treatment.

Type IIa

## **PROPORTIONS**



#### CLARITY CHARACTERISTICS





### **KEY TO SYMBOLS**

Red symbols indicate internal characteristics. Green symbols indicate external characteristics.

### **GRADING SCALES**

DEFGHIJ

### CLARITY

COLOR

| IF                     | VVS 1-2                        | VS <sup>1-2</sup>         | SI 1-2               | I <sup>1-3</sup> |
|------------------------|--------------------------------|---------------------------|----------------------|------------------|
| Internally<br>Flawless | Very Very<br>Slightly Included | Very<br>Slightly Included | Slightly<br>Included | Included         |

Faint

Very Light

Light



Sample Image Used



© IGI 2020, International Gemological Institute

FD - 10 20







# ADDITIONAL GRADING INFORMATION

| Polish         | EXCELLENT       |  |  |
|----------------|-----------------|--|-