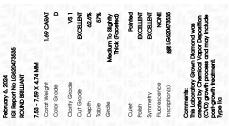

## LABORATORY GROWN DIAMOND REPORT

February 6, 2024

IGI Report Number LG620473535

Description LABORATORY GROWN

DIAMOND

Shape and Cutting Style

ROUND BRILLIANT

D

Measurements

7.53 - 7.59 X 4.74 MM

### **GRADING RESULTS**

Carat Weight 1.69 CARAT

Color Grade

Clarity Grade VS 1

Cut Grade EXCELLENT

# ADDITIONAL GRADING INFORMATION

Polish **EXCELLENT** 

Symmetry **EXCELLENT** 

Fluorescence NONE

Inscription(s) (3) LG620473535

Comments: This Laboratory Grown Diamond was created by Chemical Vapor Deposition (CVD) growth process and may include post-growth treatment.