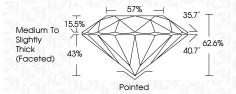

# **PROPORTIONS**

LG620473535 Report verification at igi.org

Measurements

7.53 - 7.59 X 4.74 MM