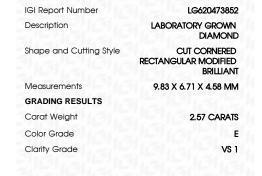

# LABORATORY GROWN DIAMOND REPORT

February 5, 2024

IGI Report Number LG620473852

Description LABORATORY GROWN

DIAMOND

Ε

Shape and Cutting Style CUT CORNERED RECTANGULAR

MODIFIED BRILLIANT

Measurements 9.83 X 6.71 X 4.58 MM

#### **GRADING RESULTS**

Carat Weight 2.57 CARATS

Color Grade

Clarity Grade V\$ 1