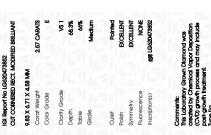

# ADDITIONAL GRADING INFORMATION

Polish **EXCELLENT** 

Symmetry **EXCELLENT** 

Fluorescence NONE

Inscription(s) (3) LG620473852

Comments: This Laboratory Grown Diamond was created by Chemical Vapor Deposition (CVD) growth process and may include post-growth treatment.

#### ADDITIONAL GRADING INFORMATION

Inscription(s)

| Polish       | EXCELLEN |
|--------------|----------|
| Symmetry     | EXCELLEN |
| Fluorescence | NON      |

(159) LG620473852

Comments: This Laboratory Grown Diamond was created by Chemical Vapor Deposition (CVD) growth process and may include post-growth treatment. Type IIa