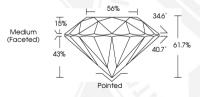

## IGI LABORATORY GROWN DIAMOND IDENTIFICATION REPORT

February 2, 2024

**IGI** Report Number LG620473932

LABORATORY GROWN DIAMOND Description Shape and Cutting Style ROUND BRILLIANT

Measurements 5.57 - 5.62 X 3.45 MM

## **GRADING RESULTS**

0.66 CARAT Carat Weight

Color Grade D

VVS 2 Clarity Grade Cut Grade IDFAI

#### ROUND BRILLIANT

#### 5.57 - 5.62 X 3.45 MM

0.66 CARAT Carat Weight Color Grade Clarity Grade VVS 2 Cut Grade IDFAI Polish **EXCELLENT EXCELLENT** Symmetry Fluorescence NONE 151 LG620473932 Inscription(s)

Comments: HEARTS & ARROWS This Laboratory Grown Diamond was created by Chemical Vapor Deposition (CVD) growth process and may include post-growth treatment. Type Ila

### ROUND BRILLIANT

## 5.57 - 5.62 X 3.45 MM

Carat Weight 0.66 CARAT Color Grade D Clarity Grade VVS 2 Cut Grade IDEAL Polish **EXCELLENT** Symmetry **EXCELLENT** NONE Fluorescence Inscription(s) 1631 LG620473932 Comments: HEARTS & ARROWS This