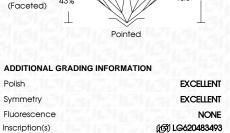

**GRADING RESULTS** 

Measurements

Carat Weight 4.04 CARATS

Color Grade

Clarity Grade VS 2

Cut Grade **IDEAL** 

ADDITIONAL GRADING INFORMATION

Polish **EXCELLENT** 

**EXCELLENT** Symmetry

NONE Fluorescence

1/5/1 LG620483493 Inscription(s)

Comments: This Laboratory Grown Diamond was created by Chemical Vapor Deposition (CVD) growth process and may include post-growth treatment.