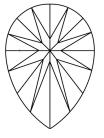

February 5, 2024

Description

IGI Report Number

Shape and Cutting Style

# LG620484498

Report verification at igi.org

# ELECTRONIC COPY

## LABORATORY GROWN DIAMOND REPORT

February 5, 2024

IGI Report Number LG620484498

Description LABORATORY GROWN

DIAMOND

Shape and Cutting Style PEAR BRILLIANT

Measurements 9.21 X 5.46 X 3.43 MM

# **GRADING RESULTS**

Carat Weight 1.01 CARAT

Color Grade G

Clarity Grade VS 2

## ADDITIONAL GRADING INFORMATION

Polish **EXCELLENT** 

Symmetry **EXCELLENT** 

Fluorescence NONE

Inscription(s) (5) LG620484498

Comments: This Laboratory Grown Diamond was created by Chemical Vapor Deposition (CVD) growth process and may include post-growth treatment.

Type IIa

## **PROPORTIONS**



#### **CLARITY CHARACTERISTICS**





## **KEY TO SYMBOLS**

Red symbols indicate internal characteristics. Green symbols indicate external characteristics.

## **GRADING SCALES**

## CLARITY

| IF         | VVS <sup>1-2</sup> | VS <sup>1-2</sup> | SI 1-2   | I <sup>1-3</sup> |
|------------|--------------------|-------------------|----------|------------------|
| Internally | Very Very          | Very              | Slightly | Included         |
| Flawless   | Slightly Included  | Slightly Included | Included |                  |

# COLOR

| E | F | G | Н | I | J | Faint | Very Light | Light |
|---|---|---|---|---|---|-------|------------|-------|
|   |   |   |   |   |   |       |            |       |



Sample Image Used



© IGI 2020, International Gemological Institute

FD - 10 20





LG620484498

PEAR BRILLIANT

DIAMON