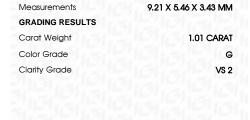

## LABORATORY GROWN DIAMOND REPORT

February 5, 2024

IGI Report Number LG620484498

Description LABORATORY GROWN

DIAMOND

Shape and Cutting Style PEAR BRILLIANT

Measurements 9.21 X 5.46 X 3.43 MM

# **GRADING RESULTS**

Carat Weight 1.01 CARAT

Color Grade G

Clarity Grade VS 2