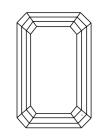

Color Grade

Clarity Grade

Medium

Polish

Symmetry

Fluorescence

Inscription(s)

51%

ADDITIONAL GRADING INFORMATION

IGI Report Number

Shape and Cutting Style

# **ELECTRONIC COPY**

# LABORATORY GROWN DIAMOND REPORT

February 3, 2024

IGI Report Number LG620485124

Description

LABORATORY GROWN DIAMOND

8.14 X 5.51 X 3.67 MM

Shape and Cutting Style

EMERALD CUT

Measurements

**GRADING RESULTS** 

Carat Weight 1.59 CARAT

Color Grade

Clarity Grade VVS 2

# ADDITIONAL GRADING INFORMATION

Polish **EXCELLENT** 

Symmetry **EXCELLENT** 

Fluorescence NONE

Inscription(s) LG620485124

Comments: This Laboratory Grown Diamond was created by Chemical Vapor Deposition (CVD) growth process and may include post-growth treatment.

Type IIa

# **PROPORTIONS**



#### CLARITY CHARACTERISTICS





# **KEY TO SYMBOLS**

Red symbols indicate internal characteristics. Green symbols indicate external characteristics.

# **GRADING SCALES**

# CLARITY

| IF.        | VVS <sup>1-2</sup> | VS <sup>1-2</sup> | SI 1-2   | I 1-3    |
|------------|--------------------|-------------------|----------|----------|
| Internally | Very Very          | Very              | Slightly | Included |
| Flawless   | Slightly Included  | Slightly Included | Included |          |

# COLOR

| E F G H I J Faint Very Light Lig | ght |
|----------------------------------|-----|
|----------------------------------|-----|



Sample Image Used



© IGI 2020, International Gemological Institute

FD - 10 20





Comments: This Laboratory Grown Diamond was

created by Chemical Vapor Deposition (CVD) growth process a