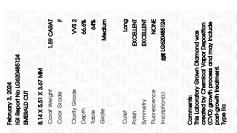

Report verification at igi.org

64%

Long

LG620485124

EMERALD CUT 8.14 X 5.51 X 3.67 MM

1.59 CARAT

VVS 2

66.6%

EXCELLENT

**EXCELLENT** 

(国) LG620485124

NONE

DIAMOND

LABORATORY GROWN

February 3, 2024

Description

Measurements
GRADING RESULTS

Carat Weight

Color Grade

Clarity Grade

Medium

Polish

Symmetry

Fluorescence

Inscription(s)

51%

ADDITIONAL GRADING INFORMATION

IGI Report Number

Shape and Cutting Style

# LABORATORY GROWN DIAMOND REPORT

February 3, 2024

IGI Report Number LG620485124

Description

LABORATORY GROWN DIAMOND

8.14 X 5.51 X 3.67 MM

Shape and Cutting Style

EMERALD CUT

Measurements

**GRADING RESULTS** 

Carat Weight 1.59 CARAT

Color Grade

Clarity Grade VVS 2

# ADDITIONAL GRADING INFORMATION

Polish **EXCELLENT** 

Symmetry **EXCELLENT** 

Fluorescence NONE

Inscription(s) LG620485124

Comments: This Laboratory Grown Diamond was created by Chemical Vapor Deposition (CVD) growth process and may include post-growth treatment.

Comments: This Laboratory Grown Diamond was

created by Chemical Vapor Deposition (CVD) growth process and may include post-growth treatment.

www.igi.org