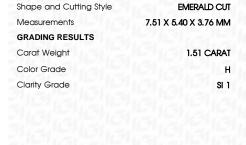

## LABORATORY GROWN DIAMOND REPORT

February 6, 2024

IGI Report Number LG620487601

Description LABORATORY GROWN

DIAMOND

Shape and Cutting Style EMERALD CUT

Measurements 7.51 X 5.40 X 3.76 MM

## **GRADING RESULTS**

Carat Weight 1.51 CARAT

Color Grade

Clarity Grade \$1 1