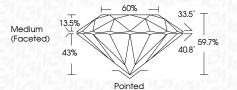

LS**

Red symbols indicate internal characteristics. Green symbols indicate external characteristics.

### **GRADING SCALES**

DEFGHIJ

### CLARITY

COLOR

| IF         | VVS <sup>1-2</sup> | VS <sup>1-2</sup> | SI 1-2   | I <sup>1-3</sup> |
|------------|--------------------|-------------------|----------|------------------|
| Internally | Very Very          | Very              | Slightly | Included         |
| Flawless   | Slightly Included  | Slightly Included | Included |                  |

Faint

Very Light

Light



Sample Image Used



© IGI 2020, International Gemological Institute

FD - 10 20



#### DIAMOND Shape and Cutting Style **ROUND BRILLIANT** 10.31 - 10.35 X 6.16 MM Measurements **GRADING RESULTS** 4.01 CARATS Carat Weight Color Grade Clarity Grade VS 1 Cut Grade IDEAL



#### ADDITIONAL GRADING INFORMATION

| Polish       | EXCELLENT |
|--------------|-----------|
| Symmetry     | EXCELLENT |
| Fluorescence | NONE      |

Comments: This Laboratory Grown Diamond was created by Chemical Vapor Deposition (CVD) growth process and may include post-growth treatment.

Inscription(s)