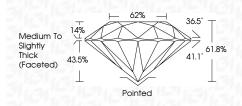

#### LABORATORY GROWN DIAMOND REPORT

LG620488017 Report verification at igi.org

62%

Pointed

36.5°

41.1°

61.8%

PROPORTIONS

14%

43.5%

**CLARITY CHARACTERISTICS** 

**KEY TO SYMBOLS** 

Red symbols indicate internal characteristics.

Green symbols indicate external characteristics.

L

Medium To

Slightly Thick (Faceted)