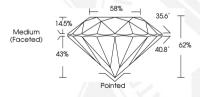

### IGI LABORATORY GROWN DIAMOND IDENTIFICATION REPORT

February 1, 2024

**IGI** Report Number LG620489522

LABORATORY GROWN DIAMOND Description

Shape and Cutting Style ROUND BRILLIANT

Measurements 445 - 449 X 276 MM

#### 4.45 - 4.49 X 2.76 MM

0.34 CARAT Carat Weight Color Grade Clarity Grade VVS 2 Cut Grade IDFAI Polish **EXCELLENT EXCELLENT** Symmetry Fluorescence NONE

151 LG620489522 Inscription(s) Comments: HEARTS & ARROWS This Laboratory Grown Diamond was created by Chemical Vapor Deposition (CVD) growth process and may include post-growth treatment. Type Ila

## 4.45 - 4.49 X 2.76 MM

Carat Weight 0.34 CARAT Color Grade D Clarity Grade VVS 2 Cut Grade IDEAL Polish **EXCELLENT** Symmetry **EXCELLENT** 

NONE Fluorescence Inscription(s) 1631 LG620489522 Comments: HEARTS & ARROWS This Laboratory Grown Diamond was created by Chemical Vapor Deposition (CVD) growth process and may include post-growth treatment. Type Ila