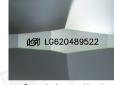

### IGI LABORATORY GROWN DIAMOND IDENTIFICATION REPORT

February 1, 2024

**IGI** Report Number LG620489522

LABORATORY GROWN DIAMOND Description

Shape and Cutting Style ROUND BRILLIANT

Measurements 445 - 449 X 276 MM

## ADDITIONAL GRADING INFORMATION

Polish **EXCELLENT** 

Symmetry **EXCELLENT** Fluorescence NONE

Inscription(s)

1631 LG620489522

Comments: HEARTS & ARROWS

This Laboratory Grown Diamond was created by Chemical Vapor Deposition (CVD) growth process and may include post-growth treatment.

### LG620489522

#### IGI LABORATORY GROWN DIAMOND ID REPORT

February 1, 2024

IGI Report Number LG620489522