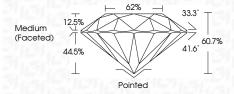

------|--------------------|-------------------|----------|------------------|
| Internally | Very Very          | Very              | Slightly | Included         |
| Flawless   | Slightly Included  | Slightly Included | Included |                  |

#### 00105

| COL | .OR |   |   |   |   |   |       |            |       |
|-----|-----|---|---|---|---|---|-------|------------|-------|
| D   | E   | F | G | Н | ı | J | Faint | Very Light | Light |



Sample Image Used



© IGI 2020, International Gemological Institute

FD - 10 20



February 7, 2024 IGI Report Number LG620491553 Description LABORATORY GROWN DIAMOND Shape and Cutting Style ROUND BRILLIANT 7.40 - 7.46 X 4.51 MM Measurements **GRADING RESULTS** Carat Weight 1.53 CARAT Color Grade Clarity Grade VS 2 Cut Grade **EXCELLENT** 



#### ADDITIONAL GRADING INFORMATION

| Polish   | EXCELLEN |
|----------|----------|
| Symmetry | EXCELLEN |

Fluorescence NONE (G) LG620491553 Inscription(s)

Comments: This Laboratory Grown Diamond was created by Chemical Vapor Deposition (CVD) growth process and may include post-growth treatment.