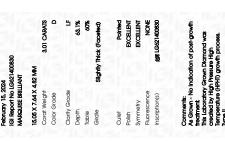

Faint

Very Light

Light

Sample Image Used

© IGI 2020, International Gemological Institute

FD - 10 20

February 15, 2024

LG621400830 LABORATORY GROWN

15.05 X 7.64 X 4.82 MM

DIAMOND
Shape and Cutting Style MARQUISE BRILLIANT

Measurements
GRADING RESULTS

Carat Weight 3.01 CARATS

Color Grade D

Clarity Grade INTERNALLY FLAWLESS

#### ADDITIONAL GRADING INFORMATION

 Polish
 EXCELENT

 Symmetry
 EXCELLENT

 Fluorescence
 NONE

Inscription(s)

Comments: As Grown - No indication of post-growth

treatment

This Laboratory Grown Diamond was created by High Pressure High Temperature (HPHT) growth process. Type II