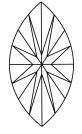

# **ELECTRONIC COPY**

# LABORATORY GROWN DIAMOND REPORT

February 15, 2024

IGI Report Number LG621400830

Description LABORATORY GROWN

DIAMOND

Shape and Cutting Style MARQUISE BRILLIANT

Measurements 15.05 X 7.64 X 4.82 MM

# **GRADING RESULTS**

Carat Weight 3.01 CARATS

Color Grade D

Clarity Grade INTERNALLY FLAWLESS

# ADDITIONAL GRADING INFORMATION

Polish **EXCELLENT** 

Symmetry **EXCELLENT** 

Fluorescence NONE

Inscription(s) LG621400830

Comments: As Grown - No indication of post-growth

treatment.

This Laboratory Grown Diamond was created by High Pressure High Temperature (HPHT) growth process.

Type II

# **PROPORTIONS**



Report verification at igi.org

# **CLARITY CHARACTERISTICS**





# **KEY TO SYMBOLS**

Red symbols indicate internal characteristics. Green symbols indicate external characteristics.

# **GRADING SCALES**

DEFGHIJ

# CLARITY

COLOR

| IF                     | VVS <sup>1-2</sup>             | VS <sup>1-2</sup>         | SI 1-2               | 11-3     |
|------------------------|--------------------------------|---------------------------|----------------------|----------|
| Internally<br>Flawless | Very Very<br>Slightly Included | Very<br>Slightly Included | Slightly<br>Included | Included |

Faint

Very Light

Light



Sample Image Used





© IGI 2020, International Gemological Institute

FD - 10 20





February 15, 2024

LG621400830 LABORATORY GROWN

15.05 X 7.64 X 4.82 MM

DIAMOND
Shape and Cutting Style MARQUISE BRILLIANT

Measurements
GRADING R