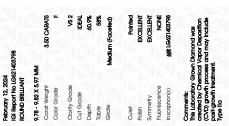

### LABORATORY GROWN DIAMOND REPORT

February 12, 2024

IGI Report Number LG621403798

Description LABORATORY GROWN

DIAMOND

Shape and Cutting Style ROUND BRILLIANT

Measurements 9.78 - 9.82 X 5.97 MM

# **GRADING RESULTS**

Carat Weight 3.50 CARATS

Color Grade

Clarity Grade VS 2

Cut Grade IDEAL

# ADDITIONAL GRADING INFORMATION

Polish **EXCELLENT** 

Symmetry **EXCELLENT** 

Fluorescence NONE

Inscription(s) (3) LG621403798

Comments: This Laboratory Grown Diamond was created by Chemical Vapor Deposition (CVD) growth process and may include post-growth treatment.

LG621403798

DIAMOND

3.50 CARATS

VS 2

IDEAL

LABORATORY GROWN

ROUND BRILLIANT 9.78 - 9.82 X 5.97 MM

34.1

EXCELLENT EXCELLENT

(国) LG621403798

NONE

Pointed

February 12, 2024

IGI Report Number

Shape and Cutting Style

Description

Measurements

Carat Weight

Color Grade Clarity Grade

Cut Grade

Medium

Polish

Symmetry

Fluorescence

Inscription(s)

(Faceted)

**GRADING RESULTS** 

TO SEMOLOGICAL SERVICE SERVICE

© IGI 2020, International Gemological Institute

FD - 10 20

THE DOCUMENT WAS PRODUCED WITH THE FOLLOWING SECURITY MEASURES: SPECIAL DOCUMENT PAPER, IN: SCREINS, WATERMARK
BACKGROUND DESEAR HOLOGRAM AND OTHER SECURITY FEATURES NOT LISTED AND DO DICKED DOCUMENT SOCIETY FRUITS