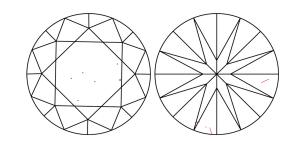

# **CLARITY CHARACTERISTICS**

## **KEY TO SYMBOLS**

Red symbols indicate internal characteristics. Green symbols indicate external characteristics.