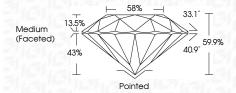

KEY TO SYMBOLS**

Red symbols indicate internal characteristics. Green symbols indicate external characteristics.

#### **GRADING SCALES**

DEFGHIJ

#### CLARITY

| IF                     | VVS <sup>1-2</sup>             | VS <sup>1-2</sup>         | SI 1-2               | I <sup>1-3</sup> |
|------------------------|--------------------------------|---------------------------|----------------------|------------------|
| Internally<br>Flawless | Very Very<br>Slightly Included | Very<br>Slightly Included | Slightly<br>Included | Included         |
| COLOR                  |                                |                           |                      |                  |

Faint

Very Light

Light





Sample Image Used



© IGI 2020, International Gemological Institute

FD - 10 20







## ADDITIONAL GRADING INFORMATION

| Polish        | EXCELLENT |
|---------------|-----------|
| Symmetry      | EXCELLENT |
| Elugranaganag | NONE      |

(図) LG621415065 Inscription(s) Comments: This Laboratory Grown Diamond was created by Chemical Vapor Deposition (CVD) growth

process and may include post-growth treatment.





www.igi.org