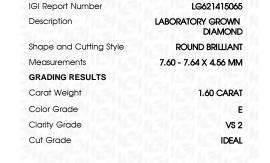

## LABORATORY GROWN DIAMOND REPORT

February 13, 2024

IGI Report Number

Description

Measurements

LABORATORY GROWN DIAMOND

Shape and Cutting Style

7.60 - 7.64 X 4.56 MM

**ROUND BRILLIANT** 

LG621415065

E

VS 2

**IDEAL** 

**GRADING RESULTS** 

1.60 CARAT Carat Weight

Color Grade

Clarity Grade

Cut Grade

ADDITIONAL GRADING INFORMATION

Polish **EXCELLENT** 

**EXCELLENT** Symmetry

NONE Fluorescence

1/5/1 LG621415065 Inscription(s)

Comments: This Laboratory Grown Diamond was created by Chemical Vapor Deposition (CVD) growth process and may include post-growth treatment.