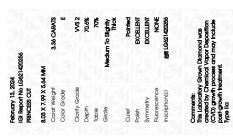

### LABORATORY GROWN DIAMOND REPORT

February 13, 2024

IGI Report Number LG621420256

Description LABORATORY GROWN

DIAMOND PRINCESS CUT

8.03 X 7.99 X 5.64 MM

E

GRADING RESULTS

Measurements

Shape and Cutting Style

Carat Weight 3.36 CARATS

Color Grade

Clarity Grade W\$ 2

### ADDITIONAL GRADING INFORMATION

Polish **EXCELLENT** 

Symmetry **EXCELLENT** 

Fluorescence NONE

Inscription(s) LG621420256

Comments: This Laboratory Grown Diamond was created by Chemical Vapor Deposition (CVD) growth process and may include post-growth treatment.

Type IIa