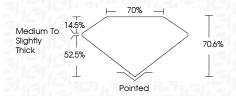

| VS <sup>1-2</sup>         | SI 1-2               | 11-3     |
|------------------------|--------------------------------|---------------------------|----------------------|----------|
| Internally<br>Flawless | Very Very<br>Slightly Included | Very<br>Slightly Included | Slightly<br>Included | Included |

### COLOR

| Е | F | G | Н | I | J | Faint | Very Light | Light |
|---|---|---|---|---|---|-------|------------|-------|
|---|---|---|---|---|---|-------|------------|-------|



Sample Image Used



© IGI 2020, International Gemological Institute

FD - 10 20





IGI Report Number LG621420256

Description LABORATORY GROWN
DIAMOND

Shape and Cutting Style PRINCESS CUT

Measurements
GRADING RESULTS

Carat Weight 3.36 CARATS

8.03 X 7.99 X 5.64 MM

Color Grade E
Clarity Grade W\$ 2



#### ADDITIONAL GRADING INFORMATION

Polish EXCELLENT
Symmetry EXCELLENT

Fluorescence NONE Inscription(s) (G) LG621420256

Comments: This Laboratory Grown Diamond was created by Chemical Vapor Deposition (CVD) growth process and may include post-growth treatment.





www.igi.org