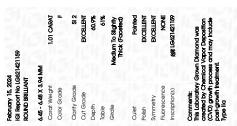

## LABORATORY GROWN DIAMOND REPORT

February 15, 2024

IGI Report Number LG621421159

Description

LABORATORY GROWN DIAMOND

Shape and Cutting Style

6.45 - 6.48 X 3.94 MM

**ROUND BRILLIANT** 

**GRADING RESULTS** 

Measurements

1.01 CARAT Carat Weight

Color Grade

Clarity Grade SI 2

Cut Grade **EXCELLENT** 

# ADDITIONAL GRADING INFORMATION

Polish **EXCELLENT** 

**EXCELLENT** Symmetry

NONE Fluorescence

1/5/1 LG621421159 Inscription(s)

Comments: This Laboratory Grown Diamond was created by Chemical Vapor Deposition (CVD) growth process and may include post-growth treatment.

# February 15, 2024 IGI Report Number LG621421159 Description LABORATORY GROWN DIAMOND Shape and Cutting Style ROUND BRILLIANT 6.45 - 6.48 X 3.94 MM Measurements **GRADING RESULTS** Carat Weight 1.01 CARAT Color Grade Clarity Grade SI 2 Cut Grade **EXCELLENT**

33.5°

ADDITIONAL GRADING INFORMATION

Medium To

Slightly Thick (Faceted)

| Polish   | EXCELLEN |
|----------|----------|
| Symmetry | EXCELLEN |
|          |          |

NONE Fluorescence Inscription(s) (例 LG621421159

Pointed

Comments: This Laboratory Grown Diamond was created by Chemical Vapor Deposition (CVD) growth process and may include post-growth treatment.