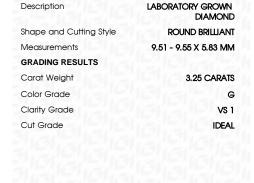

## LABORATORY GROWN DIAMOND REPORT

February 14, 2024 IGI Report Number LG621422711 LABORATORY GROWN Description DIAMOND Shape and Cutting Style ROUND BRILLIANT

9.51 - 9.55 X 5.83 MM

#### **GRADING RESULTS**

Measurements

Carat Weight 3.25 CARATS Color Grade G Clarity Grade VS 1 Cut Grade **IDEAL** 