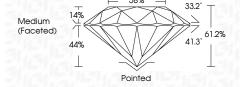

**CLARITY CHARACTERISTICS**



# **KEY TO SYMBOLS**

Red symbols indicate internal characteristics. Green symbols indicate external characteristics.

## **GRADING SCALES**

DEFGHIJ

## CLARITY

| IF                     | VVS 1-2                        | VS <sup>1-2</sup>         | SI 1-2               | 11-3     |
|------------------------|--------------------------------|---------------------------|----------------------|----------|
| Internally<br>Flawless | Very Very<br>Slightly Included | Very<br>Slightly Included | Slightly<br>Included | Included |
| COLOR                  |                                |                           |                      |          |

Faint



Sample Image Used



Very Light

Light



© IGI 2020, International Gemological Institute

FD - 10 20







#### ADDITIONAL GRADING INFORMATION

Inscription(s)

| Polish       | EXCELLEN |
|--------------|----------|
| Symmetry     | EXCELLEN |
| Fluorescence | NON      |

Comments: This Laboratory Grown Diamond was created by Chemical Vapor Deposition (CVD) growth process and may include post-growth treatment.