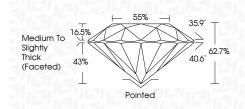

#### LABORATORY GROWN DIAMOND REPORT

LG621423783 Report verification at igi.org

55%

Pointed

35.9°

40.6°

62.7%

PROPORTIONS

16.5%

43%

**CLARITY CHARACTERISTICS** 

**KEY TO SYMBOLS** 

Red symbols indicate internal characteristics.

Green symbols indicate external characteristics.

 $\checkmark$ ~

Medium To

Slightly Thick (Faceted)