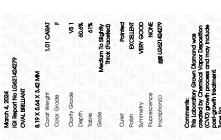

Report verification at igi.org

LG621424279

DIAMOND **OVAL BRILLIANT** 

1.01 CARAT

**EXCELLENT** VERY GOOD

/函 LG621424279

NONE

VS 1

LABORATORY GROWN

8.19 X 5.64 X 3.42 MM

LG621424279

**OVAL BRILLIANT** 

個 LG621424279

DIAMOND

LABORATORY GROWN

March 4, 2024

Color Grade

Clarity Grade

ADDITIONAL GRADING INFORMATION

Polish

Symmetry

Fluorescence

Inscription(s)

Comments: This Laboratory Grown Diamond was created by Chemical Vapor Deposition (CVD) growth

process and may include post-growth treatment. Type IIa