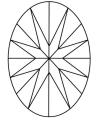

gi.org

LG621424279

DIAMOND **OVAL BRILLIANT** 

1.01 CARAT

**EXCELLENT** VERY GOOD

/函 LG621424279

NONE

VS 1

LABORATORY GROWN

8.19 X 5.64 X 3.42 MM

LG621424279

**OVAL BRILLIANT** 

個 LG621424279

DIAMOND

LABORATORY GROWN

March 4, 2024

Description

IGI Report Number

Shape and Cutting Style

# **ELECTRONIC COPY**

## LABORATORY GROWN DIAMOND REPORT

March 4, 2024

IGI Report Number

Description

Shape and Cutting Style

Measurements

**GRADING RESULTS** 

Carat Weight

Color Grade

Clarity Grade

ADDITIONAL GRADING INFORMATION

Polish

Symmetry

Fluorescence

Inscription(s)

Comments: This Laboratory Grown Diamond was created by Chemical Vapor Deposition (CVD) growth

process and may include post-growth treatment. Type IIa

# **PROPORTIONS**



## **CLARITY CHARACTERISTICS**





### **KEY TO SYMBOLS**

Red symbols indicate internal characteristics. Green symbols indicate external characteristics.

### **GRADING SCALES**

### CLARITY

| IF                     | VVS <sup>1-2</sup>             | VS <sup>1-2</sup>         | SI 1-2               | I 1 - 3  |
|------------------------|--------------------------------|---------------------------|----------------------|----------|
| Internally<br>Flawless | Very Very<br>Slightly Included | Very<br>Slightly Included | Slightly<br>Included | Included |

#### COLOR

| E | F | G | Н | I | J | Faint | Very Light | Ligh |
|---|---|---|---|---|---|-------|------------|------|
|---|---|---|---|---|---|-------|------------|------|



Sample Image Used





FD - 10 20





#### ADDITIONAL GRADING INFORMATION

42%

(Faceted)

Insc