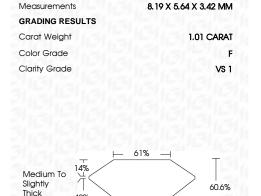

Description

IGI Report Number

Shape and Cutting Style

## LABORATORY GROWN DIAMOND REPORT

March 4, 2024

IGI Report Number

Description

Shape and Cutting Style

Measurements

**GRADING RESULTS** 

Carat Weight

# **PROPORTIONS**

#### ADDITIONAL GRADING INFORMATION

42%

(Faceted)

Inscription(s)

| Polish       | EXCELLEN  |
|--------------|-----------|
| Symmetry     | VERY GOOD |
| Fluorescence | NONI      |

Pointed

Comments: This Laboratory Grown Diamond was created by Chemical Vapor Deposition (CVD) growth process and may include post-growth treatment.