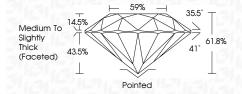

---------|-------------------|-------------------|----------|------------------|
| Internally | Very Very         | Very              | Slightly | Included         |
| Flawless   | Slightly Included | Slightly Included | Included |                  |

#### 00105

| COLOR |   |   |   |   |   |   |       |            |       |
|-------|---|---|---|---|---|---|-------|------------|-------|
| D     | Е | F | G | Н | ı | J | Faint | Very Light | Light |



Sample Image Used



© IGI 2020, International Gemological Institute

FD - 10 20



#### February 28, 2024 IGI Report Number LG621432170 Description LABORATORY GROWN DIAMOND Shape and Cutting Style ROUND BRILLIANT 8.98 - 9.04 X 5.57 MM Measurements **GRADING RESULTS** 2.80 CARATS Carat Weight Color Grade Е Clarity Grade VS 1 Cut Grade IDEAL



#### ADDITIONAL GRADING INFORMATION

| Polish       | EXCELLENT |
|--------------|-----------|
| Symmetry     | EXCELLENT |
| Fluorescence | NONE      |

(6) LG621432170 Inscription(s) Comments: This Laboratory Grown Diamond was created by Chemical Vapor Deposition (CVD) growth

process and may include post-growth treatment.