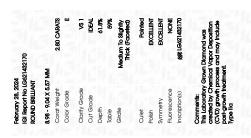

## LABORATORY GROWN DIAMOND REPORT

February 28, 2024

IGI Report Number LG621432170

Description

LABORATORY GROWN DIAMOND

Shape and Cutting Style

**ROUND BRILLIANT** 

Measurements

8.98 - 9.04 X 5.57 MM

#### **GRADING RESULTS**

Carat Weight 2.80 CARATS

Color Grade

VS 1

Cut Grade

Clarity Grade

**IDEAL** 

E

## ADDITIONAL GRADING INFORMATION

Polish **EXCELLENT** 

**EXCELLENT** Symmetry

NONE Fluorescence

/匈 LG621432170 Inscription(s)

Comments: This Laboratory Grown Diamond was created by Chemical Vapor Deposition (CVD) growth process and may include post-growth treatment.

#### February 28, 2024 IGI Report Number LG621432170 Description LABORATORY GROWN DIAMOND Shape and Cutting Style ROUND BRILLIANT 8.98 - 9.04 X 5.57 MM Measurements **GRADING RESULTS** 2.80 CARATS Carat Weight Color Grade Е Clarity Grade VS 1 Cut Grade IDEAL

#### ADDITIONAL GRADING INFORMATION

| Polish       | EXCELLENT |
|--------------|-----------|
| Symmetry     | EXCELLENT |
| Fluorescence | NONE      |

(6) LG621432170 Inscription(s) Comments: This Laboratory Grown Diamond was created by Chemical Vapor Deposition (CVD) growth

process and may include post-growth treatment.