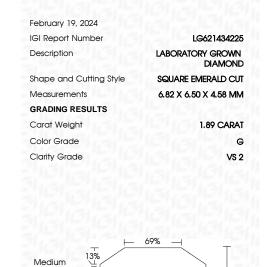

# LABORATORY GROWN DIAMOND REPORT

February 19, 2024 IGI Report Number

Description

Shape and Cutting Style

**GRADING RESULTS** 

Measurements

Carat Weight Color Grade

Clarity Grade

VS 2

LABORATORY GROWN

SQUARE EMERALD CUT

6.82 X 6.50 X 4.58 MM