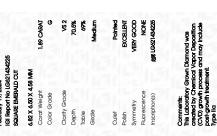

# LABORATORY GROWN DIAMOND REPORT

February 19, 2024 IGI Report Number

Description

Shape and Cutting Style

**GRADING RESULTS** 

Measurements

Carat Weight Color Grade

Clarity Grade

#### **PROPORTIONS**

LG621434225

DIAMOND

1.89 CARAT

**EXCELLENT** VERY GOOD

/函 LG621434225

NONE

G

VS 2

LABORATORY GROWN

SQUARE EMERALD CUT

6.82 X 6.50 X 4.58 MM

# ADDITIONAL GRADING INFORMATION

54.5%

| Polish         | EXCELLENI       |
|----------------|-----------------|
| Symmetry       | VERY GOOD       |
| Fluorescence   | NONE            |
| Inscription(s) | (G) LG621434225 |

Pointed

70.5%

Comments: This Laboratory Grown Diamond was created by Chemical Vapor Deposition (CVD) growth process and may include post-growth treatment.