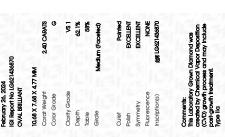

## LABORATORY GROWN DIAMOND REPORT

February 26, 2024

IGI Report Number LG621436870

Description

LABORATORY GROWN DIAMOND

10.68 X 7.68 X 4.77 MM

Shape and Cutting Style

OVAL BRILLIANT

G

Measurements

**GRADING RESULTS** 

Carat Weight 2.40 CARATS

Color Grade

Clarity Grade VS 1

## ADDITIONAL GRADING INFORMATION

Polish **EXCELLENT** 

**EXCELLENT** Symmetry

NONE Fluorescence

Inscription(s) /函 LG621436870

Comments: This Laboratory Grown Diamond was created by Chemical Vapor Deposition (CVD) growth process and may include post-growth treatment.

# ADDITIONAL GRADING INFORMATION

43.5%

EXCELLENT Polish **EXCELLENT** Symmetry

Fluorescence NONE (159) LG621436870 Inscription(s)

Pointed

Comments: This Laboratory Grown Diamond was created by Chemical Vapor Deposition (CVD) growth process and may include post-growth treatment.