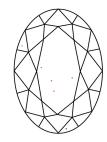

# **PROPORTIONS**

Shape and Cutting Style

Description

Medium

(Faceted)

## LABORATORY GROWN DIAMOND REPORT

February 26, 2024

IGI Report Number LG621436870

Description

LABORATORY GROWN DIAMOND

10.68 X 7.68 X 4.77 MM

Shape and Cutting Style

OVAL BRILLIANT