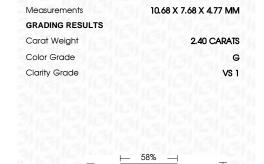

## LABORATORY GROWN DIAMOND REPORT

February 26, 2024

IGI Report Number LG621436870

Description

LABORATORY GROWN DIAMOND

10.68 X 7.68 X 4.77 MM

Shape and Cutting Style

OVAL BRILLIANT

G

Measurements

**GRADING RESULTS** 

Carat Weight 2.40 CARATS

Color Grade

Clarity Grade VS 1

## ADDITIONAL GRADING INFORMATION

Polish **EXCELLENT** 

**EXCELLENT** Symmetry

NONE Fluorescence

Inscription(s) /函 LG621436870

Comments: This Laboratory Grown Diamond was created by Chemical Vapor Deposition (CVD) growth process and may include post-growth treatment.