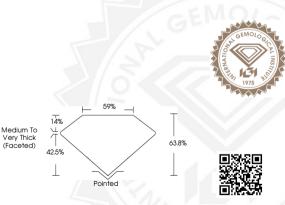

## IGI LABORATORY GROWN DIAMOND IDENTIFICATION REPORT

February 16, 2024

IGI Report Number LG621438019

Description LABORATORY GROWN DIAMOND
Shape and Cutting Style PEAR BRILLIANT

Measurements 6.26 X 3.89 X 2.48 MM

GRADING RESULTS

Carat Weight 0.38 CARAT

Color Grade D

Clarity Grade VS 2

## ADDITIONAL GRADING INFORMATION

 Polish
 EXCELLENT

 Symmetry
 VERY GOOD

syllinelly VERT GOOD

Fluorescence NONE

Comments: This Laboratory Grown Diamond was created by Chemical Vapor Deposition (CVD) growth process and may include post-growth treatment.