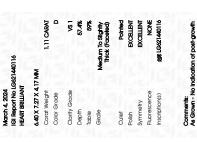

# LG621440116

Report verification at igi.org

59%

Pointed

**PROPORTIONS** 

13%

41.5%

Medium To

Slightly Thick (Faceted)

## LABORATORY GROWN DIAMOND REPORT

March 4, 2024

IGI Report Number LG621440116

Description

LABORATORY GROWN DIAMOND

Shape and Cutting Style

HEART BRILLIANT

D

Measurements

6.40 X 7.27 X 4.17 MM

# **GRADING RESULTS**

Carat Weight 1.11 CARAT

Color Grade

Clarity Grade VS 1

### ADDITIONAL GRADING INFORMATION

Polish **EXCELLENT** 

Symmetry **EXCELLENT** 

Fluorescence NONE

Inscription(s) LG621440116

Comments: As Grown - No indication of post-growth

treatment.

This Laboratory Grown Diamond was created by High Pressure High Temperature (HPHT) growth process.

Type II