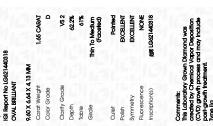

Measurements

**GRADING RESULTS** 

Carat Weight 1.65 CARAT

Color Grade

Clarity Grade V\$ 2

# ADDITIONAL GRADING INFORMATION

Polish **EXCELLENT** 

Symmetry **EXCELLENT** 

Fluorescence NONE

Inscription(s) LG621440318

Comments: This Laboratory Grown Diamond was created by Chemical Vapor Deposition (CVD) growth process and may include post-growth treatment.

Description LABORATORY GROWN DIAMOND Shape and Cutting Style **OVAL BRILLIANT** 9.60 X 6.64 X 4.13 MM Measurements **GRADING RESULTS** Carat Weight 1.65 CARAT Color Grade Clarity Grade VS 2 — 61% — Thin To Medium 62.2% (Faceted) 45.5%

#### ADDITIONAL GRADING INFORMATION

| Polish         | EXCELLENT       |
|----------------|-----------------|
| Symmetry       | EXCELLENT       |
| Fluorescence   | NONE            |
| Inscription(s) | (6) LG621440318 |

Pointed

Comments: This Laboratory Grown Diamond was created by Chemical Vapor Deposition (CVD) growth process and may include post-growth treatment.

Type IIa

www.igi.org