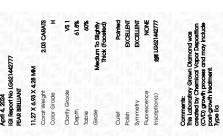

# LABORATORY GROWN DIAMOND REPORT

April 4, 2024

IGI Report Number LG621442777

LABORATORY GROWN Description

DIAMOND

H

PEAR BRILLIANT Shape and Cutting Style

Measurements 11.27 X 6.93 X 4.28 MM

**GRADING RESULTS** 

Carat Weight 2.03 CARATS

Color Grade

Clarity Grade VS 1

# ADDITIONAL GRADING INFORMATION

Polish **EXCELLENT** 

**EXCELLENT** Symmetry

NONE Fluorescence

Inscription(s) 13 LG621442777

Comments: This Laboratory Grown Diamond was created by Chemical Vapor Deposition (CVD) growth process and may include post-growth treatment.