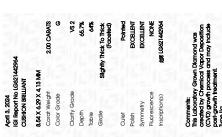

### LABORATORY GROWN DIAMOND REPORT

April 3, 2024

IGI Report Number LG621442964

Description LABORATORY GROWN

DIAMOND

G

Shape and Cutting Style CUSHION BRILLIANT

Measurements 8.54 X 6.29 X 4.13 MM

**GRADING RESULTS** 

Carat Weight 2.00 CARATS

Color Grade

Clarity Grade V\$ 2

# ADDITIONAL GRADING INFORMATION

Polish **EXCELLENT** 

Symmetry **EXCELLENT** 

Fluorescence NONE

Inscription(s) IGI LG621442964

Comments: This Laboratory Grown Diamond was created by Chemical Vapor Deposition (CVD) growth process and may include post-growth treatment.

© IGI 2020, International Gemological Institute

FD - 10 20

IGI Report Number LG621442964 Description LABORATORY GROWN DIAMOND Shape and Cutting Style **CUSHION BRILLIANT** 8.54 X 6.29 X 4.13 MM Measurements **GRADING RESULTS** Carat Weight 2.00 CARATS Color Grade Clarity Grade VS 2 64%

#### ADDITIONAL GRADING INFORMATION

48%

| Polish       | EXCELLEN |
|--------------|----------|
| Symmetry     | EXCELLEN |
| Fluorescence | NON      |

Pointed

65.7%

Inscription(s) 
(G) LG621442964

Comments: This Laboratory Grown Diamond was created by Chemical Vapor Deposition (CVD) growth

process and may include post-growth treatment.

Type II

Slightly

Thick

Thick To

(Faceted)