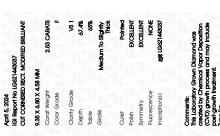

### LABORATORY GROWN DIAMOND REPORT

April 5, 2024

IGI Report Number LG621443037

Description LABORATORY GROWN

DIAMOND

VS 1

Shape and Cutting Style CUT CORNERED RECTANGULAR

MODIFIED BRILLIANT

Measurements 9.35 X 6.80 X 4.58 MM

**GRADING RESULTS** 

Carat Weight 2.53 CARATS

Color Grade

Clarity Grade

### ADDITIONAL GRADING INFORMATION

Polish **EXCELLENT** 

Symmetry **EXCELLENT** 

Fluorescence NONE

Inscription(s) (G) LG621443037

Comments: This Laboratory Grown Diamond was created by Chemical Vapor Deposition (CVD) growth process and may include post-growth treatment.

Type IIa