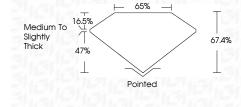

|------------|--------------------|-------------------|----------|----------|
| Internally | Very Very          | Very              | Slightly | Included |
| Flawless   | Slightly Included  | Slightly Included | Included |          |

#### COLOR

| COLOR |   |   |   |   |   |   |   |       |            |       |
|-------|---|---|---|---|---|---|---|-------|------------|-------|
|       | D | Е | F | G | Н | I | J | Faint | Very Light | Light |



Sample Image Used



© IGI 2020, International Gemological Institute

FD - 10 20



April 5, 2024 IGI Report Number LG621443037 Description LABORATORY GROWN DIAMOND Shape and Cutting Style **CUT CORNERED** RECTANGULAR MODIFIED BRILLIANT Measurements 9.35 X 6.80 X 4.58 MM **GRADING RESULTS** Carat Weight 2.53 CARATS Color Grade Clarity Grade VS 1



#### ADDITIONAL GRADING INFORMATION

| POIISN         | EXCELLEN       |
|----------------|----------------|
| Symmetry       | EXCELLEN       |
| Fluorescence   | NON            |
| Inscription(s) | M311 GA2144303 |

Comments: This Laboratory Grown Diamond was created by Chemical Vapor Deposition (CVD) growth process and may include post-growth treatment. Type Ila