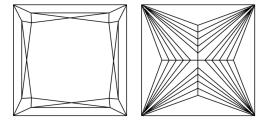

Report verification at igi.org

LG621444532

LABORATORY GROWN

February 27, 2024

IGI Report Number

Description

# **ELECTRONIC COPY**

### LABORATORY GROWN DIAMOND REPORT

February 27, 2024

IGI Report Number LG621444532

Description LABORATORY GROWN

DIAMOND

Shape and Cutting Style PRINCESS CUT

Measurements 5.52 X 5.46 X 3.83 MM

**GRADING RESULTS** 

Carat Weight 1.01 CARAT

Color Grade D

Clarity Grade INTERNALLY FLAWLESS

### ADDITIONAL GRADING INFORMATION

Polish **EXCELLENT** 

Symmetry **EXCELLENT** 

Fluorescence NONE

Inscription(s) LG621444532

Comments: As Grown - No indication of post-growth treatment.

This Laboratory Grown Diamond was created by High Pressure High Temperature (HPHT) growth process.

Type II

### **PROPORTIONS**



#### **CLARITY CHARACTERISTICS**



### **KEY TO SYMBOLS**

Red symbols indicate internal characteristics. Green symbols indicate external characteristics.

### **GRADING SCALES**

### CLARITY

|  | IF                     | VVS <sup>1-2</sup>             | VS <sup>1-2</sup>         | SI 1-2               | I 1-3    |
|--|------------------------|--------------------------------|---------------------------|----------------------|----------|
|  | Internally<br>Flawless | Very Very<br>Slightly Included | Very<br>Slightly Included | Slightly<br>Included | Included |

#### COLOR

| Е | F | G | Н | I | J | Faint | Very Light | Ligh |
|---|---|---|---|---|---|-------|------------|------|
|---|---|---|---|---|---|-------|------------|------|



Sample Image Used



© IGI 2020, International Gemological Institute

FD - 10 20