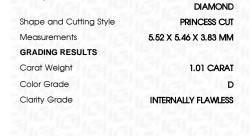

### LABORATORY GROWN DIAMOND REPORT

February 27, 2024

IGI Report Number LG621444532

Description LABORATORY GROWN

DIAMOND

Shape and Cutting Style PRINCESS CUT

Measurements 5.52 X 5.46 X 3.83 MM

**GRADING RESULTS** 

Carat Weight 1.01 CARAT

Color Grade D

Clarity Grade INTERNALLY FLAWLESS