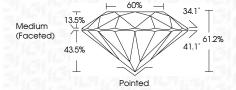

TICS**



## **KEY TO SYMBOLS**

Red symbols indicate internal characteristics. Green symbols indicate external characteristics.

### **GRADING SCALES**

### CLARITY

| IF                     | VVS <sup>1-2</sup>             | VS <sup>1-2</sup>         | SI 1-2               | I 1 - 3  |
|------------------------|--------------------------------|---------------------------|----------------------|----------|
| Internally<br>Flawless | Very Very<br>Slightly Included | Very<br>Slightly Included | Slightly<br>Included | Included |

#### COLOR

| Е | F | G | Н | I | J | Faint | Very Light | Light |
|---|---|---|---|---|---|-------|------------|-------|
|   |   |   |   |   |   |       |            |       |



Sample Image Used



© IGI 2020, International Gemological Institute

FD - 10 20







#### ADDITIONAL GRADING INFORMATION

| Polish       | EXCELLEN |
|--------------|----------|
| Symmetry     | EXCELLEN |
| Fluorescence | NON      |

Inscription(s) (何) LG621448788 Comments: This Laboratory Grown Diamond was created by Chemical Vapor Deposition (CVD) growth

process and may include post-growth treatment.