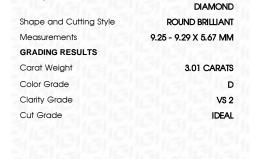

## LABORATORY GROWN DIAMOND REPORT

February 23, 2024

IGI Report Number LG621448788

Description

LABORATORY GROWN DIAMOND

Shape and Cutting Style

9.25 - 9.29 X 5.67 MM

ROUND BRILLIANT

## **GRADING RESULTS**

Measurements

Carat Weight 3.01 CARATS

Color Grade

Clarity Grade VS 2

Cut Grade

**IDEAL** 

D