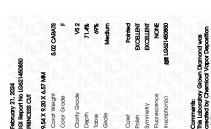

Report verification at igi.org

69%

Pointed

LG621450850

PRINCESS CUT

5.02 CARATS

VS 2

71.4%

EXCELLENT

**EXCELLENT** 

(159) LG621450850

NONE

DIAMOND

LABORATORY GROWN

9.54 X 9.20 X 6.57 MM

February 21, 2024

IGI Report Number

Shape and Cutting Style

Description

Measurements

Carat Weight

Color Grade

Clarity Grade

Medium

Polish

Symmetry

Fluorescence

Inscription(s)

57%

ADDITIONAL GRADING INFORMATION

**GRADING RESULTS** 

# LABORATORY GROWN DIAMOND REPORT

February 21, 2024

IGI Report Number LG621450850

Description LABORATORY GROWN

DIAMOND

Shape and Cutting Style PRINCESS CUT

Measurements 9.54 X 9.20 X 6.57 MM

**GRADING RESULTS** 

Carat Weight 5.02 CARATS

Color Grade

Clarity Grade VS 2

# ADDITIONAL GRADING INFORMATION

Polish **EXCELLENT** 

Symmetry **EXCELLENT** 

Fluorescence NONE

Inscription(s) LG621450850

Comments: This Laboratory Grown Diamond was created by Chemical Vapor Deposition (CVD) growth process and may include post-growth treatment.