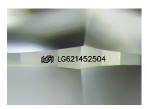

# **PROPORTIONS**

LG621452504

DIAMOND

2.90 CARATS

G

VS 1

**IDEAL** 

**EXCELLENT** 

**EXCELLENT** 

1/5/1 LG621452504

NONE

LABORATORY GROWN

9.23 - 9.29 X 5.58 MM

ROUND BRILLIANT

FD - 10 20

February 17, 2024

LG621452504 LABORATORY GROWN DIAMOND

9.23 - 9.29 X 5.58 MM

(G) LG621452504

Shape and Cutting Style **ROUND BRILLIANT** 

Measurements **GRADING RESULTS** 

2.90 CARATS Carat Weight Color Grade Clarity Grade VS 1