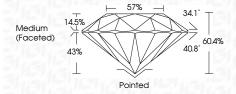

# **PROPORTIONS**

LG621452504

DIAMOND

2.90 CARATS

G

VS 1

**IDEAL** 

**EXCELLENT** 

**EXCELLENT** 

1/5/1 LG621452504

NONE

LABORATORY GROWN

9.23 - 9.29 X 5.58 MM

ROUND BRILLIANT