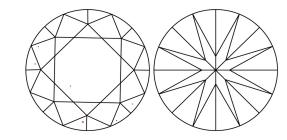

# **PROPORTIONS**

LG621452504

DIAMOND

2.90 CARATS

G

VS 1

**IDEAL** 

**EXCELLENT** 

### **CLARITY CHARACTERISTICS**

# **KEY TO SYMBOLS**

Red symbols indicate internal characteristics. Green symbols indicate external characteristics.