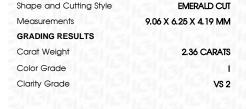

### LABORATORY GROWN DIAMOND REPORT

February 17, 2024

IGI Report Number

Description

Shape and Cutting Style

Measurements

**GRADING RESULTS** 

Carat Weight

Color Grade

Clarity Grade

ADDITIONAL GRADING INFORMATION

Polish

Symmetry

created by Chemical Vapor Deposition (CVD) growth

Fluorescence

Inscription(s)

VS 2

LABORATORY GROWN

9.06 X 6.25 X 4.19 MM