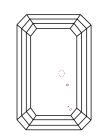

## **CLARITY CHARACTERISTICS**

### **KEY TO SYMBOLS**

Red symbols indicate internal characteristics. Green symbols indicate external characteristics.