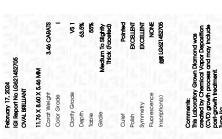

Report verification at igi.org

LG621452705

個 LG621452705

LABORATORY GROWN

February 17, 2024

IGI Report Number

Description

## LABORATORY GROWN DIAMOND REPORT

February 17, 2024

IGI Report Number

Description

Shape and Cutting Style

Measurements

**GRADING RESULTS** 

Carat Weight

Color Grade

Clarity Grade

ADDITIONAL GRADING INFORMATION

Symmetry

Polish

Fluorescence

Inscription(s)

Comments: This Laboratory Grown Diamond was created by Chemical Vapor Deposition (CVD) growth process and may include post-growth treatment.

## **PROPORTIONS**

LG621452705

DIAMOND

OVAL BRILLIANT

3,46 CARATS

VS 1

**EXCELLENT EXCELLENT** 

131 LG621452705

NONE

LABORATORY GROWN

11.76 X 8.60 X 5.46 MM

#### ADDITIONAL GRADING INFORMATION

Inscription(s)

| Polish       | EXCELLEN |
|--------------|----------|
| Symmetry     | EXCELLEN |
| Fluorescence | NON      |

Comments: This Laboratory Grown Diamond was created by Chemical Vapor Deposition (CVD) growth process and may include post-growth treatment.