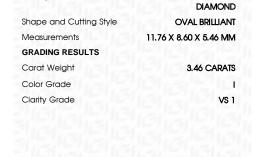

## LABORATORY GROWN DIAMOND REPORT

February 17, 2024

IGI Report Number

Description

Shape and Cutting Style

Measurements

**GRADING RESULTS** 

Carat Weight

Color Grade

Clarity Grade

ADDITIONAL GRADING INFORMATION

Symmetry

Polish

Fluorescence

Inscription(s)

Comments: This Laboratory Grown Diamond was created by Chemical Vapor Deposition (CVD) growth process and may include post-growth treatment.

## **PROPORTIONS**

LG621452705

DIAMOND

OVAL BRILLIANT

3,46 CARATS

VS 1

**EXCELLENT EXCELLENT** 

131 LG621452705

NONE

LABORATORY GROWN

11.76 X 8.60 X 5.46 MM