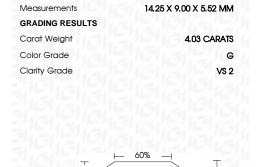

#### LABORATORY GROWN DIAMOND REPORT

February 16, 2024

IGI Report Number LG621453734

Description LABORATORY GROWN

DIAMOND

Shape and Cutting Style PEAR BRILLIANT

Measurements 14.25 X 9.00 X 5.52 MM

# **GRADING RESULTS**

Carat Weight 4.03 CARATS

Color Grade G

Clarity Grade VS 2