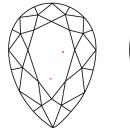

### **CLARITY CHARACTERISTICS**

#### **KEY TO SYMBOLS**

Red symbols indicate internal characteristics. Green symbols indicate external characteristics.