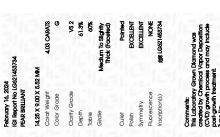

Report verification at igi.org

LG621453734

PEAR BRILLIANT

DIAMOND

61.3%

(G) LG621453734

LABORATORY GROWN

February 16, 2024

IGI Report Number

Shape and Cutting Style

Description

Medium To

(Faceted)

Inscription(s)

Slightly

Thick

#### LABORATORY GROWN DIAMOND REPORT

February 16, 2024

IGI Report Number LG621453734

Description LABORATORY GROWN

DIAMOND

Shape and Cutting Style PEAR BRILLIANT

Measurements 14.25 X 9.00 X 5.52 MM

# **GRADING RESULTS**

Carat Weight 4.03 CARATS

Color Grade G

Clarity Grade VS 2

#### ADDITIONAL GRADING INFORMATION

Polish **EXCELLENT** 

Symmetry **EXCELLENT** 

Fluorescence NONE

Inscription(s) LG621453734

Comments: This Laboratory Grown Diamond was created by Chemical Vapor Deposition (CVD) growth process and may include post-growth treatment.

## ADDITIONAL GRADING INFORMATION

44.5%

| Polish       | EXCELLENT |  |
|--------------|-----------|--|
| Symmetry     | EXCELLENT |  |
| Fluorescence | NONE      |  |

Pointed

Comments: This Laboratory Grown Diamond was created by Chemical Vapor Deposition (CVD) growth process and may include post-growth treatment.