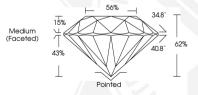

## IGI LABORATORY GROWN DIAMOND IDENTIFICATION REPORT

February 15, 2024

**IGI** Report Number LG621454978 LABORATORY GROWN DIAMOND Description

Shape and Cutting Style ROUND BRILLIANT

Measurements 5.57 - 5.59 X 3.46 MM

#### **GRADING RESULTS**

0.66 CARAT Carat Weight

Color Grade

VVS 1 Clarity Grade Cut Grade IDFAI

#### ADDITIONAL GRADING INFORMATION

Polish **EXCELLENT** 

Symmetry **EXCELLENT** Fluorescence NONE

1631 LG621454978 Inscription(s)

Comments: HEARTS & ARROWS

This Laboratory Grown Diamond was created by Chemical Vapor Deposition (CVD) growth process and may include post-growth treatment.

#### ROUND BRILLIANT 5.57 - 5.59 X 3.46 MM

0.66 CARAT Carat Weight Color Grade Clarity Grade VVS 1 Cut Grade IDFAI Polish **EXCELLENT EXCELLENT** Symmetry

Fluorescence NONE 151 LG621454978 Inscription(s) Comments: HEARTS & ARROWS This Laboratory Grown Diamond was created by Chemical Vapor Deposition (CVD) growth process and may include post-growth treatment. Type Ila

#### 5.57 - 5.59 X 3.46 MM Carat Weight

Color Grade Clarity Grade VVS 1 Cut Grade IDEAL Polish **EXCELLENT** Symmetry **EXCELLENT** NONE Fluorescence Inscription(s) 1631 LG621454978 Comments: HEARTS & ARROWS This Laboratory Grown Diamond was