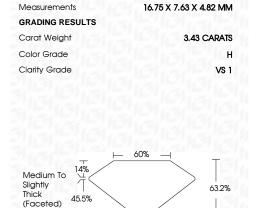

## LABORATORY GROWN DIAMOND REPORT

February 20, 2024

IGI Report Number LG621456535

Description

LABORATORY GROWN DIAMOND

Shape and Cutting Style

MARQUISE BRILLIANT 16.75 X 7.63 X 4.82 MM

GRADING RESULTS

Measurements

Carat Weight 3.43 CARATS

Color Grade

Clarity Grade VS 1

## **PROPORTIONS**