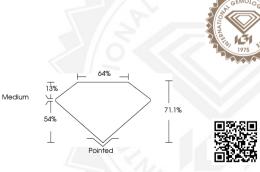

### IGI LABORATORY GROWN DIAMOND IDENTIFICATION REPORT

February 9, 2024

IGI Report Number LG621464835

Description LABORATORY GROWN DIAMOND

Shape and Cutting Style PRINCESS CUT

Measurements 4.72 X 4.70 X 3.34 MM

#### IGI LABORATORY GROWN DIAMOND ID REPORT

February 9, 2024

IGI Report Number LG621464835

PRINCESS CUT

#### 4.72 X 4.70 X 3.34 MM

 Carat Weight
 0.66 CARAT

 Color Grade
 D

 Clarity Grade
 VS 1

 Polish
 EXCELLENT

 Symmetry
 VERY GOOD

 Fluorescence
 NONE

Inscription(s) (69) LG621464835 Comments: As Grown - No indication of post-growth treatment. This Laboratory Grown Diamond was created by High Pressure High Temperature (HPHT)