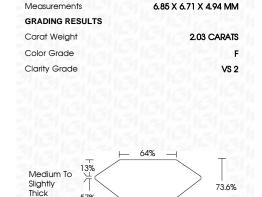

# LABORATORY GROWN DIAMOND REPORT

February 10, 2024

IGI Report Number LG621465085

LABORATORY GROWN Description

DIAMOND

Shape and Cutting Style PRINCESS CUT

Measurements 6.85 X 6.71 X 4.94 MM

**GRADING RESULTS** 

Carat Weight 2.03 CARATS

Color Grade

Clarity Grade VS 2

# **PROPORTIONS**