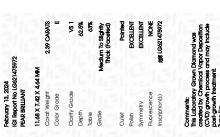

## LABORATORY GROWN DIAMOND REPORT

February 13, 2024

IGI Report Number LG621475972

Description

LABORATORY GROWN DIAMOND

Shape and Cutting Style

PEAR BRILLIANT

E

Measurements

11.68 X 7.42 X 4.64 MM

# **GRADING RESULTS**

Carat Weight 2.39 CARATS

Color Grade

Clarity Grade VS 1

## ADDITIONAL GRADING INFORMATION

Polish **EXCELLENT** 

Symmetry **EXCELLENT** 

Fluorescence NONE

Inscription(s) LG621475972

Comments: This Laboratory Grown Diamond was created by Chemical Vapor Deposition (CVD) growth process and may include post-growth treatment.