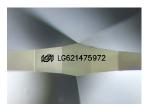

# LG621475972

Report verification at igi.org

63%

Pointed

**PROPORTIONS** 

13%

45.5%

Medium To

## LABORATORY GROWN DIAMOND REPORT

February 13, 2024

IGI Report Number LG621475972

Description

LABORATORY GROWN DIAMOND

Shape and Cutting Style

PEAR BRILLIANT

E

Measurements

11.68 X 7.42 X 4.64 MM

## ADDITIONAL GRADING INFORMATION

Polish **EXCELLENT** 

Symmetry **EXCELLENT** 

Fluorescence NONE

Inscription(s) LG621475972

Comments: This Laboratory Grown Diamond was created by Chemical Vapor Deposition (CVD) growth process and may include post-growth treatment.