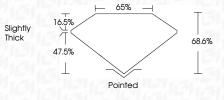

-2   | I 1-3    |
|------------|--------------------|-------------------|----------|----------|
| Internally | Very Very          | Very              | Slightly | Included |
| Flawless   | Slightly Included  | Slightly Included | Included |          |

#### COLOR

| COLOR |   |   |   |   |   |       |            |       |
|-------|---|---|---|---|---|-------|------------|-------|
| D E   | F | G | Н | ı | J | Faint | Very Light | Light |



Sample Image Used



© IGI 2020, International Gemological Institute

FD - 10 20



February 15, 2024 IGI Report Number LG621477877 Description LABORATORY GROWN DIAMOND Shape and Cutting Style **CUT CORNERED** RECTANGULAR MODIFIED BRILLIANT 7.81 X 5.99 X 4.11 MM Measurements **GRADING RESULTS** Carat Weight 1.72 CARAT G Color Grade Clarity Grade VVS 2



#### ADDITIONAL GRADING INFORMATION

| Polish         | EXCELLENT         |
|----------------|-------------------|
| Symmetry       | EXCELLENT         |
| Fluorescence   | NONE              |
| Inscription(s) | 1671 LC401 477977 |

Comments: This Laboratory Grown Diamond was created by Chemical Vapor Deposition (CVD) growth process and may include post-growth treatment.