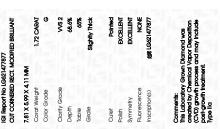

### LABORATORY GROWN DIAMOND REPORT

February 15, 2024

IGI Report Number LG621477877

Description

LABORATORY GROWN DIAMOND

Shape and Cutting Style CUT CORNERED RECTANGULAR

MODIFIED BRILLIANT

G

7.81 X 5.99 X 4.11 MM Measurements

**GRADING RESULTS** 

Carat Weight 1.72 CARAT

Color Grade

Clarity Grade VVS 2

### ADDITIONAL GRADING INFORMATION

Polish **EXCELLENT** 

**EXCELLENT** Symmetry

NONE Fluorescence

16 LG621477877 Inscription(s)

Comments: This Laboratory Grown Diamond was created by Chemical Vapor Deposition (CVD) growth process and may include post-growth treatment.

Type IIa