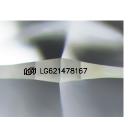

Comments: This Laboratory Grown Diamond was

| Polish         | EXCELLENT       |
|----------------|-----------------|
| Symmetry       | EXCELLENT       |
| Fluorescence   | NONE            |
| Inscription(s) | /G/ LG621478167 |

#### ADDITIONAL GRADING INFORMATION

| Polish                                                                                                                                                         | EXCELLENT      |  |  |  |
|----------------------------------------------------------------------------------------------------------------------------------------------------------------|----------------|--|--|--|
| Symmetry                                                                                                                                                       | EXCELLENT      |  |  |  |
| Fluorescence                                                                                                                                                   | NONE           |  |  |  |
| Inscription(s)                                                                                                                                                 | 低到 LG621478167 |  |  |  |
| Comments: This Laboratory Grown Diamond was<br>created by Chemical Vapor Deposition (CVD) growth<br>process and may include post-growth treatment.<br>Type IIa |                |  |  |  |