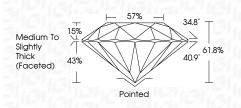

### LABORATORY GROWN DIAMOND REPORT

LG621478167 Report verification at igi.org

57%

Pointed

| THIS DOCUMENT WAS PRODUCED WITH THE FOLLOWING SECURITY MEASURES: | SPECIAL DOCUMENT PAPER |
|------------------------------------------------------------------|------------------------|

34.8°

40.9°

61.8%

**KEY TO SYMBOLS** 

PROPORTIONS

15%

43%

**CLARITY CHARACTERISTICS** 

 $\checkmark$ 

Medium To

Slightly Thick (Faceted)