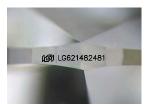

### LABORATORY GROWN DIAMOND REPORT

February 14, 2024

IGI Report Number LG621482481

Description

LABORATORY GROWN DIAMOND

11.18 X 6.99 X 4.40 MM

Shape and Cutting Style

PEAR BRILLIANT

## ADDITIONAL GRADING INFORMATION

Polish **EXCELLENT** 

Symmetry **EXCELLENT** 

Fluorescence NONE

Inscription(s) LG621482481

Comments: This Laboratory Grown Diamond was created by Chemical Vapor Deposition (CVD) growth

Sample Image Used

© IGI 2020, International Gemological Institute

FD - 10 20

February 14, 2024 IGI Report Number LG621482481 Description LABORATORY GROWN DIAMOND Shape and Cutting Style PEAR BRILLIANT 11.18 X 6.99 X 4.40 MM Measurements **GRADING RESULTS** Carat Weight 2.00 CARATS Color Grade E Clarity Grade VS 2 59% Medium To Slightly 62.9% Thick