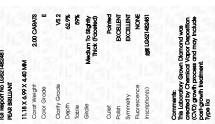

### LABORATORY GROWN DIAMOND REPORT

February 14, 2024

IGI Report Number LG621482481

Description

LABORATORY GROWN DIAMOND

11.18 X 6.99 X 4.40 MM

Shape and Cutting Style

PEAR BRILLIANT

E

Measurements

Carat Weight

**GRADING RESULTS** 

2.00 CARATS

Color Grade

Clarity Grade VS 2

## ADDITIONAL GRADING INFORMATION

Polish **EXCELLENT** 

Symmetry **EXCELLENT** 

Fluorescence NONE

Inscription(s) LG621482481

Comments: This Laboratory Grown Diamond was created by Chemical Vapor Deposition (CVD) growth

process and may include post-growth treatment.

Type IIa

Sample Image Used

© IGI 2020, International Gemological Institute

FD - 10 20

February 14, 2024 IGI Report Number LG621482481 Description LABORATORY GROWN DIAMOND Shape and Cutting Style PEAR BRILLIANT 11.18 X 6.99 X 4.40 MM Measurements **GRADING RESULTS** Carat Weight 2.00 CARATS Color Grade E Clarity Grade VS 2 59% Medium To Slightly 62.9% Thick

## ADDITIONAL GRADING INFORMATION

44%

(Faceted)

| Polish       | EXCELLEN |
|--------------|----------|
| Symmetry     | EXCELLEN |
| Fluorescence | NON      |

Inscription(s) ISI LG621482481

Pointed

Comments: This Laboratory Grown Diamond was created by Chemical Vapor Deposition (CVD) growth process and may include post-growth treatment. Type IIa