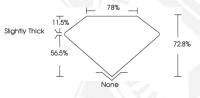

# PRINCESS CUT

#### 4.82 X 4.82 X 3.51 MM

 Carart Weight
 0.73 CARAT

 Color Grade
 E

 Clarity Grade
 VVS 2

 Polish
 VERY GOOD

 Symmetry
 GOOD

 Fluorescence
 Inscription(s)

 Inscription(s)
 I/63 LG62 1484370