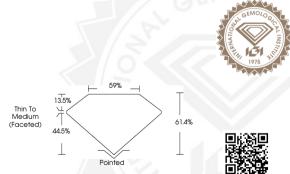

## IGI LABORATORY GROWN DIAMOND IDENTIFICATION REPORT

February 15, 2024

IGI Report Number LG621484869

Description LABORATORY GROWN DIAMOND

Shape and Cutting Style OVAL BRILLIANT

Measurements 7.14 X 5.15 X 3.16 MM

## **GRADING RESULTS**

Carat Weight 0.71 CARAT

Color Grade D

Clarity Grade INTERNALLY FLAWLESS

## ADDITIONAL GRADING INFORMATION

Polish VERY GOOD

Symmetry VERY GOOD

Fluorescence NONE

Inscription(s) LG621484869

Comments: As Grown - No indication of post-growth treatment. This Laboratory Grown Diamond was created by High Pressure High