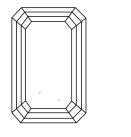

# **ELECTRONIC COPY**

### LABORATORY GROWN DIAMOND REPORT

April 13, 2024

IGI Report Number LG621487464

Description LABORATORY GROWN DIAMOND

Shape and Cutting Style EMERALD CUT

Measurements 7.31 X 5.24 X 3.42 MM

**GRADING RESULTS** 

Carat Weight 1.37 CARAT

Color Grade

Clarity Grade VV\$ 2

### ADDITIONAL GRADING INFORMATION

Polish **EXCELLENT** 

Symmetry **EXCELLENT** 

Fluorescence NONE

Inscription(s) (3) LG621487464

Comments: This Laboratory Grown Diamond was created by Chemical Vapor Deposition (CVD) growth process and may include post-growth treatment.

Type IIa

## LG621487464

Report verification at igi.org

### **PROPORTIONS**





Sample Image Used

#### **CLARITY CHARACTERISTICS**





### **KEY TO SYMBOLS**

Red symbols indicate internal characteristics. Green symbols indicate external characteristics.

# COLOR

| D E F                  | G H I J                        | Faint                     | Very Light           | Light    |
|------------------------|--------------------------------|---------------------------|----------------------|----------|
| CLARITY<br>IF          | W\$ <sup>1 - 2</sup>           | VS <sup>1-2</sup>         | SI 1-2               | 1-3      |
| Internally<br>Flawless | Very Very<br>Slightly Included | Very<br>Slightly Included | Slightly<br>Included | Included |



© IGI 2020, International Gemological Institute

FD - 10 20





April 13, 2024

IGI Report Number LG621487464

Description LABORATORY GROWN DIAMOND

Shape and Cutting Style E